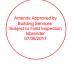

**RECEIVED** 07/03/2017

CITY OF BELLINGHAM PERMIT CENTER

BLD2015-00116 1125 N GARDEN ST

| Plant Legend |     |                                                      |
|--------------|-----|------------------------------------------------------|
| Symbol       | Qty | Common                                               |
|              | 1   | Bloodgood Japanese Maple                             |
|              | 32  | Boston Ivy                                           |
|              | 3   | Dwarf Red Japanese Barberry                          |
| ×            | 8   | Heather                                              |
| ()<br>()     | 3   | Deodar Cedar                                         |
|              | 1   | Dwarf Hinoki False Cypress                           |
|              | 1   | Pink Flowering Dogwood                               |
|              | 3   | Lace Cap Hydrangea                                   |
|              | 3   | Compact Oregon Grape                                 |
|              | 3   | Lily Of The Valley                                   |
|              | 3   | Lily Of The Valley                                   |
| all a        | 25  | Sword Fern                                           |
| ×            | 7   | Azalea                                               |
|              | 5   | Rhododendron                                         |
| ٢            | 3   | Rhododendron                                         |
|              | 5   | Redflower Currant, Flowering Currant, Winter Currant |
|              | 3   | Bumald Spirea                                        |